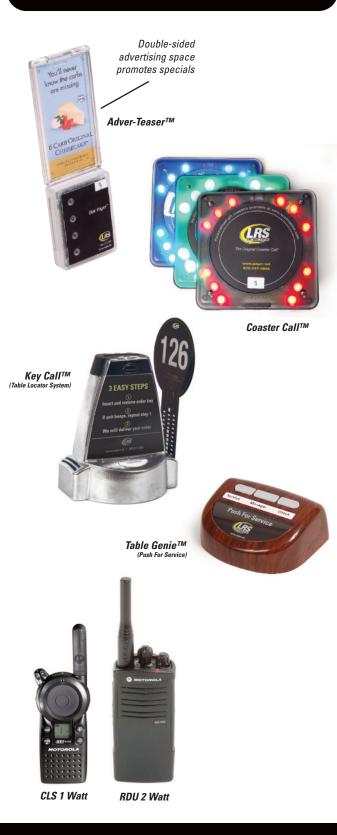

#### **Customer Paging for Concessions**

- Eliminates wasted time hunting for customers
- Customer receives food hot and fresh
- Reduces concession counter congestion

#### **Customer Locator for Dinner Theaters**

- Reduces Labor
- Know exactly where each and every order must go with a glance

#### Push for Service for Dinner Theaters

- Increase sales promotes impulse food and beverage purchases
- Enables you to provides top-level, on-demand service
- Reduces distractions from roaming servers

#### **Two-Way Radios**

• Motorola Business-Class radios for instant voice communication